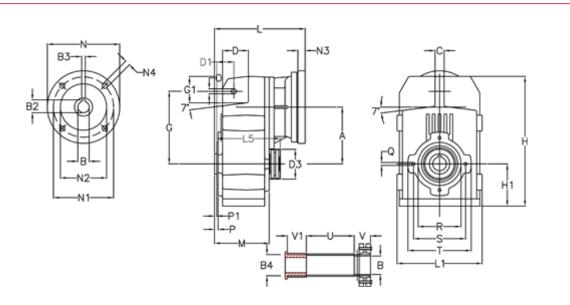

## **Data Sheet**

Article number: 29560108138220 Description: Shaft mounted gear A102QF30-81,3-P63B5

## **Measures**

| A = 112.50 | D1 = 35.0 | 15 = 159.5 | P1                                  | = 3.0   | V = 41  |
|------------|-----------|------------|-------------------------------------|---------|---------|
| B = 30     | d3 = 77   | M = 100.5  | Q                                   | = M8x12 | V1 = 48 |
| B1 = 11    | G = 140   | N = 140    | R                                   | = 80    |         |
| B2 = 12.8  | G1 = 51.0 | N1 = 115   | S                                   | = 100   |         |
| B3 = 4     | H = 251.0 | N2 = 95    | Т                                   | = 120   |         |
| B4 = 30    | H1 = 84.0 | N4 = M8x19 | Tightening torque Nm adapter bushin | g = 6.0 |         |
| C = 20     | L = 185.5 | O = 11     | Tightening torque Nm shrink disc    | = 7.0   |         |
| D = 47.5   | L1 = 170  | P = 4.5    | U                                   | = 83.0  |         |